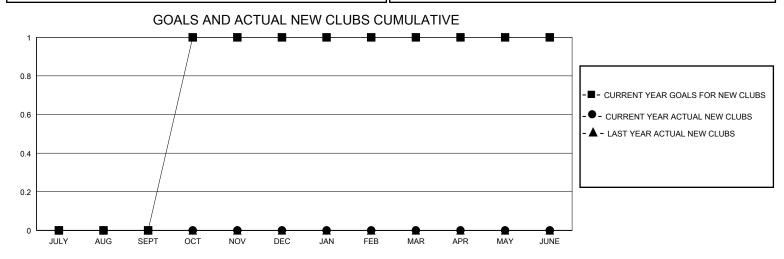

## District 25 F

GMT: LOCATION INDIANA GMT CA

| Clubs         |               |             |               | Members               |                       |                         |                                                    |  |  |
|---------------|---------------|-------------|---------------|-----------------------|-----------------------|-------------------------|----------------------------------------------------|--|--|
|               | RESULTS FOR   | R 2023-2024 |               | RESULTS FOR 2023-2024 |                       |                         |                                                    |  |  |
| QUARTER       | NEW CLUB GOAL | NEW CLUBS   | DROPPED CLUBS | QUARTER MEMB          | ER GROWTH NET<br>GOAL | MEMBER GROWTH<br>ACTUAL | DROPPED<br>MEMBERS ACTUAL<br>(including transfers) |  |  |
| JULY/AUG/SEPT | 0             | 0           | 1             | JULY/AUG/SEPT         | 10                    | 33                      | 34                                                 |  |  |
| OCT/NOV/DEC   | 1             | 0           | 0             | OCT/NOV/DEC           | 1                     | 16                      | 8                                                  |  |  |
| JAN/FEB/MAR   | 0             | 0           | 0             | JAN/FEB/MAR           | 3                     | 0                       | 0                                                  |  |  |
| APR/MAY/JUNE  | 0             | 0           | 0             | APR/MAY/JUNE          | 7                     | 0                       | 0                                                  |  |  |