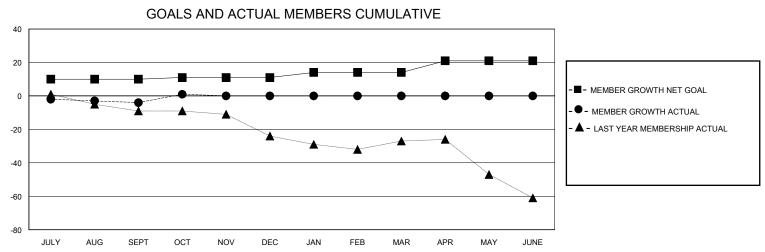

## District 25 F

GMT: LOCATION INDIANA GMT CA

| Clubs         |               |             |               | Members               |                       |                         |                                                    |  |  |
|---------------|---------------|-------------|---------------|-----------------------|-----------------------|-------------------------|----------------------------------------------------|--|--|
|               | RESULTS FOR   | R 2023-2024 |               | RESULTS FOR 2023-2024 |                       |                         |                                                    |  |  |
| QUARTER       | NEW CLUB GOAL | NEW CLUBS   | DROPPED CLUBS | QUARTER MEMB          | ER GROWTH NET<br>GOAL | MEMBER GROWTH<br>ACTUAL | DROPPED<br>MEMBERS ACTUAL<br>(including transfers) |  |  |
| JULY/AUG/SEPT | 0             | 0           | 1             | JULY/AUG/SEPT         | 10                    | 33                      | 34                                                 |  |  |
| OCT/NOV/DEC   | 1             | 0           | 0             | OCT/NOV/DEC           | 1                     | 16                      | 8                                                  |  |  |
| JAN/FEB/MAR   | 0             | 0           | 0             | JAN/FEB/MAR           | 3                     | 0                       | 0                                                  |  |  |
| APR/MAY/JUNE  | 0             | 0           | 0             | APR/MAY/JUNE          | 7                     | 0                       | 0                                                  |  |  |